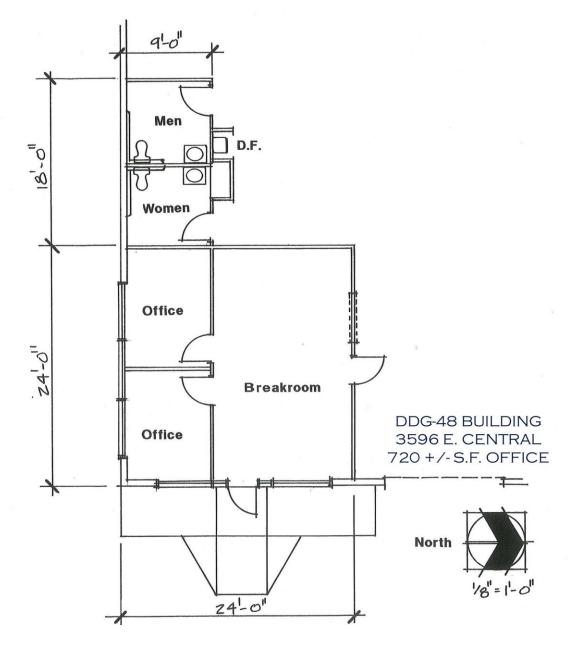

### DDG 48 EXECUTIVE SUMARRY

| <b>BUILDING SIZE:</b>     | 47,998 square feet                                                                 |
|---------------------------|------------------------------------------------------------------------------------|
| LOCATION:                 | 3596 E. Central Avenue, Fresno, CA 93725                                           |
| ZONING:                   | M-3, Heavy Industrial                                                              |
| <b>DIMENSIONS:</b>        | 182' x 264'                                                                        |
| BAY SIZE:                 | 56' x 182' and 48' x 182'                                                          |
| <b>CONCRETE WALLS:</b>    | 8" to 10"                                                                          |
| CONCRETE SLAB:            | 6", laser screed.                                                                  |
| <b>CLEAR HEIGHT:</b>      | 24' minimum clear height.                                                          |
| <b>ROOF CONSTRUCTION:</b> | Panelized Wood System, 5/8" OSB                                                    |
| <b>ROOFING:</b>           | 4-ply built up system Heat reflective white                                        |
| SKY LIGHTS:               | (20) 4' x 8' skylights                                                             |
| TRUCK COURT:              | 60' wide, 6" reinforced concrete dock aprons $\pm$ 1% slope.                       |
| TRUCK DOCKS DRAINAGE:     | The truck docks have a gravity drainage system.                                    |
| TRUCK DOORS:              | (10) - 9' x 10' dock high doors and (6) - 12' x 14' and                            |
|                           | 12' x 10' ground level doors.                                                      |
| FIRE SYSTEM:              | .50 gpm/2000 square feet                                                           |
| WAREHOUSE LIGHTING:       | T-5 lighting fixtures                                                              |
| ELECTRICAL:               | 800 Amps 120/208v 3 phase 4 wire Main Service                                      |
| OFFICE:                   | 768 square feet, includes open area/reception, 2 private offices, and 2 restrooms. |