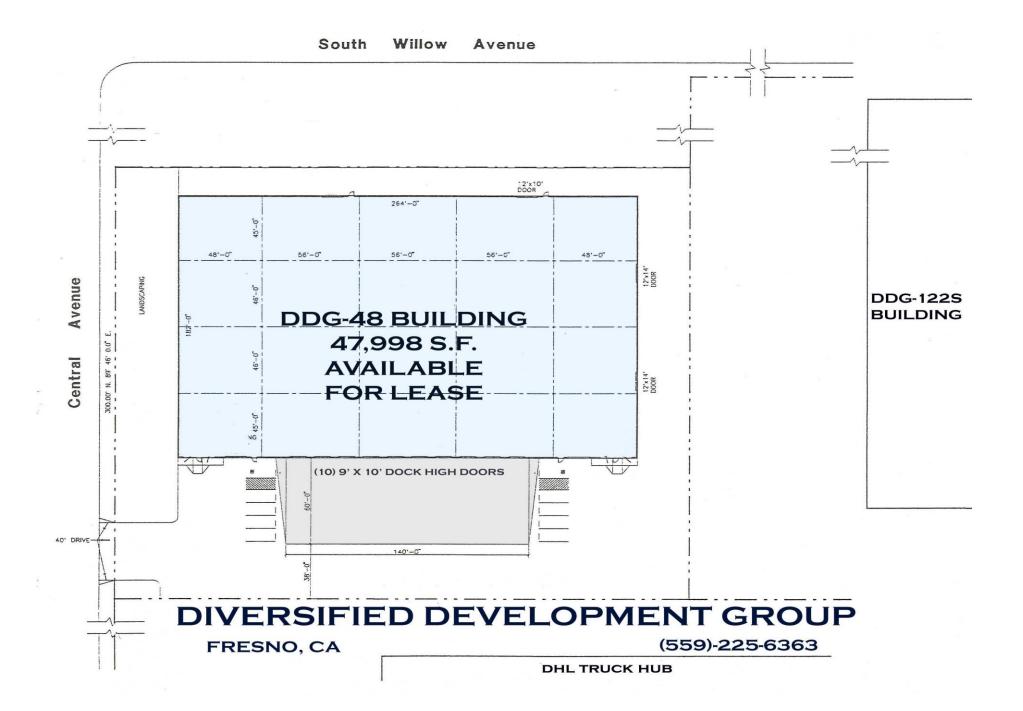

### DDG 48 EXECUTIVE SUMARRY

| <b>BUILDING SIZE:</b>     | 47,998 square feet                                                                 |
|---------------------------|------------------------------------------------------------------------------------|
| LOCATION:                 | 3596 E. Central Avenue, Fresno, CA 93725                                           |
| ZONING:                   | M-3, Heavy Industrial                                                              |
| <b>DIMENSIONS:</b>        | 182' x 264'                                                                        |
| BAY SIZE:                 | 56' x 182' and 48' x 182'                                                          |
| <b>CONCRETE WALLS:</b>    | 8" to 10"                                                                          |
| CONCRETE SLAB:            | 6", laser screed.                                                                  |
| <b>CLEAR HEIGHT:</b>      | 24' minimum clear height.                                                          |
| <b>ROOF CONSTRUCTION:</b> | Panelized Wood System, 5/8" OSB                                                    |
| <b>ROOFING:</b>           | 4-ply built up system Heat reflective white                                        |
| SKY LIGHTS:               | (20) 4' x 8' skylights                                                             |
| TRUCK COURT:              | 60' wide, 6" reinforced concrete dock aprons $\pm$ 1% slope.                       |
| TRUCK DOCKS DRAINAGE:     | The truck docks have a gravity drainage system.                                    |
| TRUCK DOORS:              | (10) - 9' x 10' dock high doors and (6) - 12' x 14' and                            |
|                           | 12' x 10' ground level doors.                                                      |
| FIRE SYSTEM:              | .50 gpm/2000 square feet                                                           |
| WAREHOUSE LIGHTING:       | T-5 lighting fixtures                                                              |
| ELECTRICAL:               | 800 Amps 120/208v 3 phase 4 wire Main Service                                      |
| OFFICE:                   | 768 square feet, includes open area/reception, 2 private offices, and 2 restrooms. |