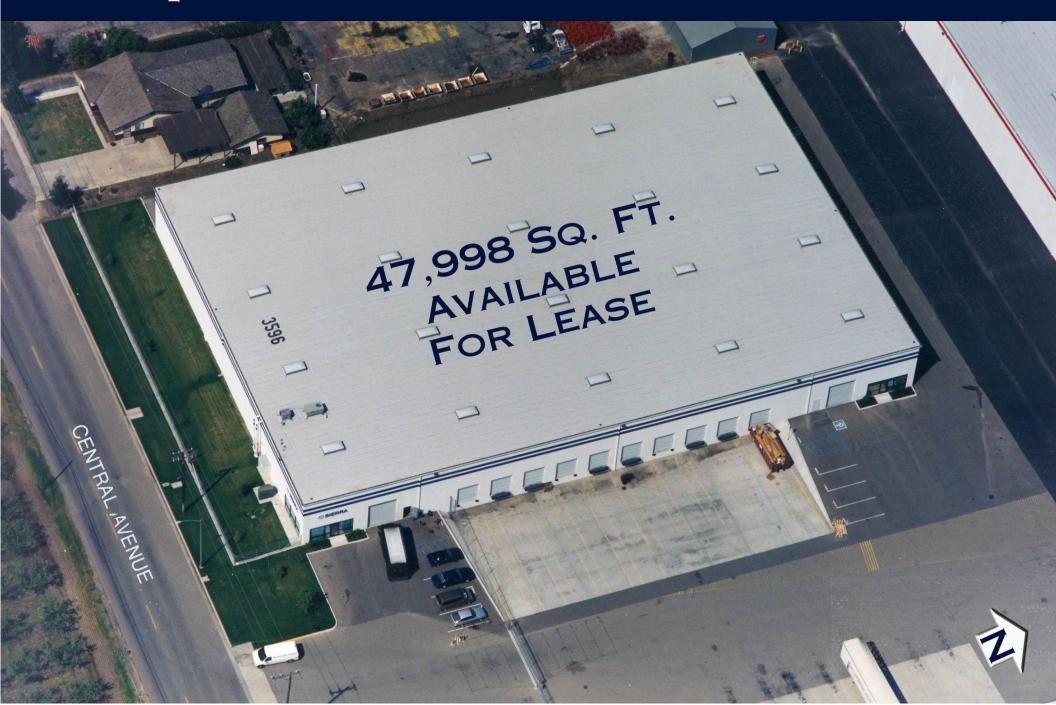

### DDG 48 EXECUTIVE SUMARRY

| <b>BUILDING SIZE:</b>     | 47,998 square feet                                                                 |
|---------------------------|------------------------------------------------------------------------------------|
| LOCATION:                 | 3596 E. Central Avenue, Fresno, CA 93725                                           |
| ZONING:                   | M-3, Heavy Industrial                                                              |
| <b>DIMENSIONS:</b>        | 182' x 264'                                                                        |
| BAY SIZE:                 | 56' x 182' and 48' x 182'                                                          |
| <b>CONCRETE WALLS:</b>    | 8" to 10"                                                                          |
| CONCRETE SLAB:            | 6", laser screed.                                                                  |
| <b>CLEAR HEIGHT:</b>      | 24' minimum clear height.                                                          |
| <b>ROOF CONSTRUCTION:</b> | Panelized Wood System, 5/8" OSB                                                    |
| <b>ROOFING:</b>           | 4-ply built up system Heat reflective white                                        |
| SKY LIGHTS:               | (20) 4' x 8' skylights                                                             |
| TRUCK COURT:              | 60' wide, 6" reinforced concrete dock aprons $\pm$ 1% slope.                       |
| TRUCK DOCKS DRAINAGE:     | The truck docks have a gravity drainage system.                                    |
| TRUCK DOORS:              | (10) - 9' x 10' dock high doors and (6) - 12' x 14' and                            |
|                           | 12' x 10' ground level doors.                                                      |
| FIRE SYSTEM:              | .50 gpm/2000 square feet                                                           |
| WAREHOUSE LIGHTING:       | T-5 lighting fixtures                                                              |
| ELECTRICAL:               | 800 Amps 120/208v 3 phase 4 wire Main Service                                      |
| OFFICE:                   | 768 square feet, includes open area/reception, 2 private offices, and 2 restrooms. |