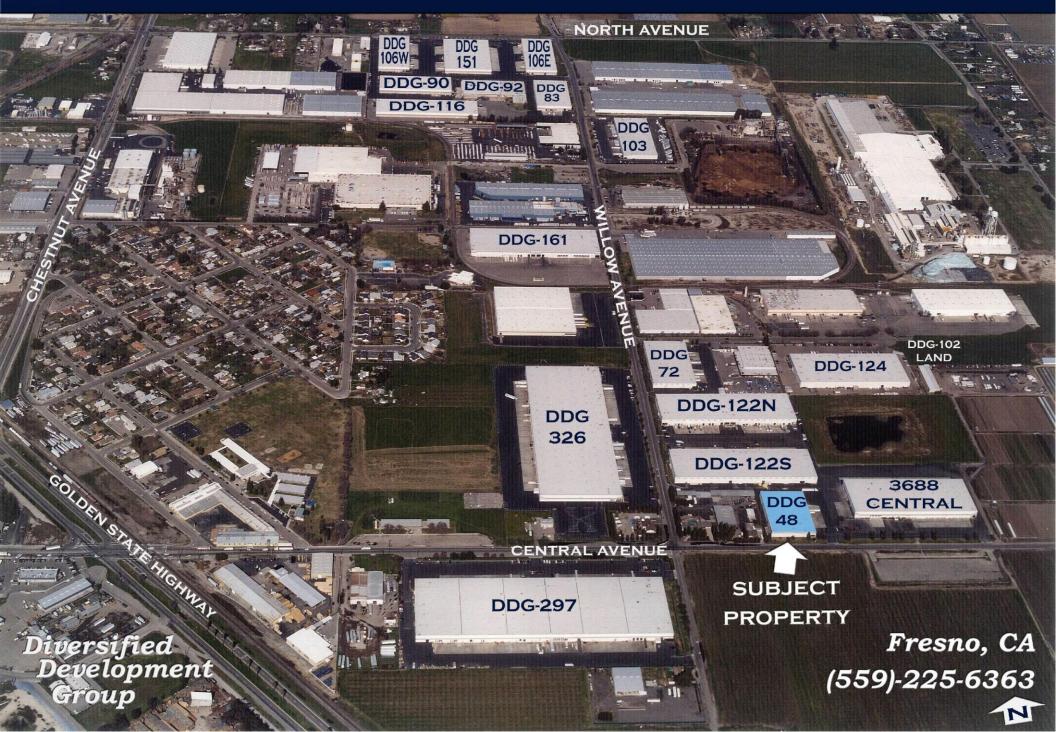

# WILLOW AVENUE INDUSTRIAL PARK

### DDG 48 EXECUTIVE SUMARRY

| <b>BUILDING SIZE:</b>     | 47,998 square feet                                                                 |
|---------------------------|------------------------------------------------------------------------------------|
| LOCATION:                 | 3596 E. Central Avenue, Fresno, CA 93725                                           |
| ZONING:                   | M-3, Heavy Industrial                                                              |
| <b>DIMENSIONS:</b>        | 182' x 264'                                                                        |
| BAY SIZE:                 | 56' x 182' and 48' x 182'                                                          |
| <b>CONCRETE WALLS:</b>    | 8" to 10"                                                                          |
| CONCRETE SLAB:            | 6", laser screed.                                                                  |
| <b>CLEAR HEIGHT:</b>      | 24' minimum clear height.                                                          |
| <b>ROOF CONSTRUCTION:</b> | Panelized Wood System, 5/8" OSB                                                    |
| <b>ROOFING:</b>           | 4-ply built up system Heat reflective white                                        |
| SKY LIGHTS:               | (20) 4' x 8' skylights                                                             |
| TRUCK COURT:              | 60' wide, 6" reinforced concrete dock aprons $\pm$ 1% slope.                       |
| TRUCK DOCKS DRAINAGE:     | The truck docks have a gravity drainage system.                                    |
| TRUCK DOORS:              | (10) - 9' x 10' dock high doors and (6) - 12' x 14' and                            |
|                           | 12' x 10' ground level doors.                                                      |
| FIRE SYSTEM:              | .50 gpm/2000 square feet                                                           |
| WAREHOUSE LIGHTING:       | T-5 lighting fixtures                                                              |
| ELECTRICAL:               | 800 Amps 120/208v 3 phase 4 wire Main Service                                      |
| OFFICE:                   | 768 square feet, includes open area/reception, 2 private offices, and 2 restrooms. |