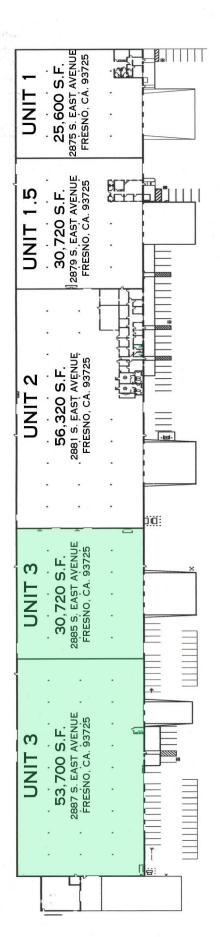

## **UNIT #3**

**TOTAL SIZE:** 84,420 sq.ft. **DIMENSIONS:** 511.5' x 160'

**DIVISABLE:** 30,720 and 53,700 square feet

**BAY SIZE:**  $32' \times 160' = 5{,}120 \text{ sq.ft.}$ 

COLUMN SPACING: 40' x 32'

**WAREHOUSE LIGHTING:** T-5 Fluorescent **RESTROOM:** One (1) -- 8' x 8'

**ADDRESS:** 2887 S. East Avenue, Fresno, CA 93725

For further information please contact Marcus Pignotti 559.225.636 Ext. 8