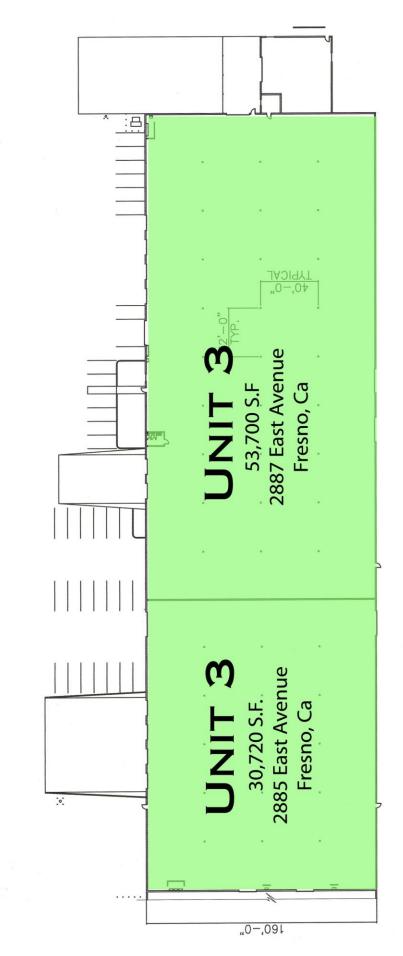

## **UNIT #3**

**TOTAL SIZE:** 84,420 sq.ft. **DIMENSIONS:** 511.5' x 160'

**DIVISABLE:** 30,720 and 53,700 square feet

**BAY SIZE:**  $32' \times 160' = 5{,}120 \text{ sq.ft.}$ 

COLUMN SPACING: 40' x 32'

**WAREHOUSE LIGHTING:** T-5 Fluorescent **RESTROOM:** One (1) -- 8' x 8'

**ADDRESS:** 2887 S. East Avenue, Fresno, CA 93725

For further information please contact Marcus Pignotti 559.225.636 Ext. 8